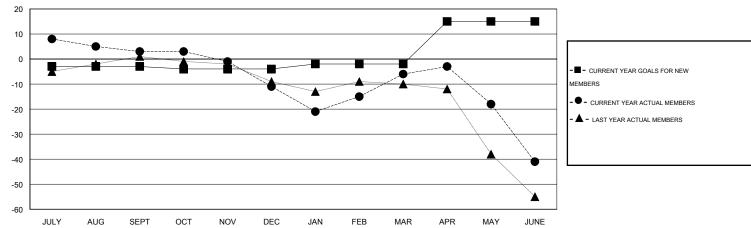

## GOALS AND ACTUAL MEMBERS CUMULATIVE

| DROPPED CLUBS: 0        |         | 36 CLUBS OF 58 ADDED 1 OR MORE<br>NEW MEMBERS | GENDER DISTRIBUTION  MALE 627 (69.98%)  FEMALE 269 (30.02%) |     |     |
|-------------------------|---------|-----------------------------------------------|-------------------------------------------------------------|-----|-----|
| DROPPED MEMBERS         |         |                                               |                                                             | , , |     |
| DECEASED CLUB CANCELLED | 18<br>0 | CLICK HERE FOR HEALTH ASSESSMENT DATA         | FAMILY UNIT MEMBERS                                         |     | 160 |
| OTHER                   | 105     | ASSESSMENT DATA                               | HEAD OF HOUSEHOLD                                           |     | 79  |
| TOTAL                   | 123     |                                               | NON-HEAD OF HOUSEHO                                         | DLD | 81  |